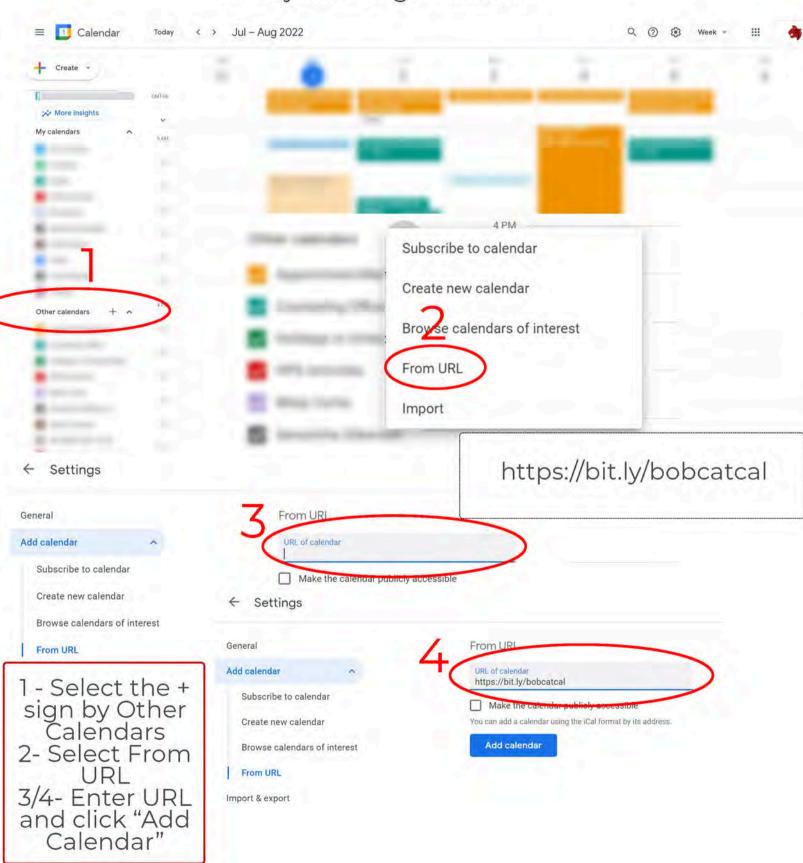

wish to receive help or topics that they would like to cover.





#### **OUR PARTNERS**

The Nebraska Department of Education has awarded a grant to the Nebraska State Colleges to develop a program that provides free online tutoring to K-12 students in rural Nebraska.



#### **OUR TUTORS**

Tutors are full-time students at Chadron, Peru, and Wayne State Colleges who have been admitted to the teacher education program, have completed background checks, and received training through their teacher education program coursework.



## PLEASE VISIT nscs.edu/NebraskaSMART



FOR THE FULL LIST OF SCHOOL DISTRICTS SERVED.

#### Google Calendar

If you use Google Calendar it is easier to complete on a computer instead of a phone. Navigate to Google Calendar while logged into your Google Account



#### iOS Built in Calendar









Open Calendar

Tap Calendars.

Tap Add Calendar.



From the small menu that opens, tap Add Subscription Calendar.



Type the URL: https://bit.ly/bobcatcal

The Calendar app will show you some information on this specific calendar, to confirm the subscription, tap Add.

# Download Our app

Search for Hemingford Public Schools in the Apple App store or the Google Play store to download our app.

<u>Google</u>

<u>Apple</u>







## ELEMENTARY REMIND

Get information for Hemingford Elementary School right on your phone—not on handouts.



Don't have a mobile phone? Go to rmd.at/gubnes on a desktop computer to sign up for email notifications.

## HIGH SCHOOL REMIND

Get information for Hemingford High School right on your phone—not on handouts.



Don't