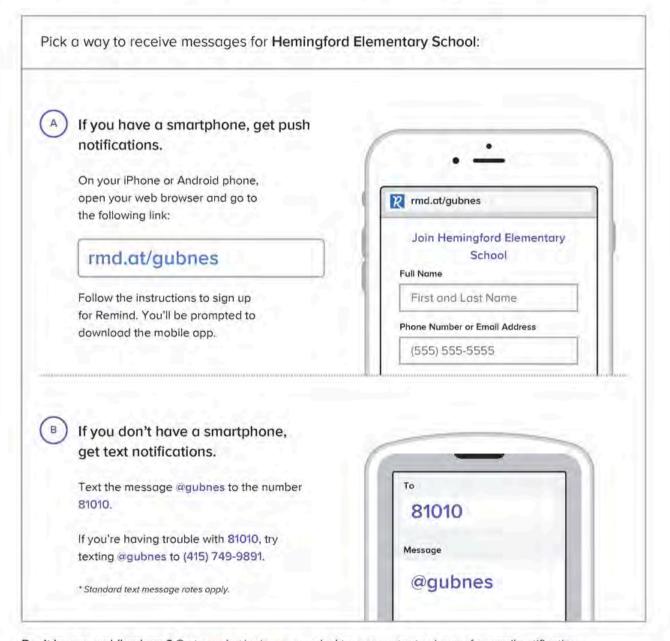

THE FULL LIST OF SCHOOL DISTRICTS SERVED.

#### Google Calendar

If you use Google Calendar it is easier to complete on a computer instead of a phone. Navigate to Google Calendar while logged into your Google Account



#### iOS Built in Calendar









Open Calendar

Tap Calendars.

Tap Add Calendar.



From the small menu that opens, tap Add Subscription Calendar.



Type the URL: https://bit.ly/bobcatcal

The Calendar app will show you some information on this specific calendar, to confirm the subscription, tap Add.

# Download Our app

Search for Hemingford Public Schools in the Apple App store or the Google Play store to download our app.

<u>Google</u>

<u>Apple</u>







## ELEMENTARY REMIND

Get information for Hemingford Elementary School right on your phone—not on handouts.



Don't have a mobile phone? Go to rmd.at/gubnes on a desktop computer to sign up for email notifications.

## HIGH SCHOOL REMIND

Get information for Hemingford High School right on your phone—not on handouts.



Don't have a mobile phone? Go to rmd.at/gubnhs on a desktop computer to sign up for email notifications.

## LET'S GO CASHLESS!!!



You can now use your credit card,
ApplePay, or GooglePay to buy tickets or
at the concession stand.



You can also buy your tickets in advance using the GoFan app on our Activity Scheduler page.

Card users will pay a convenience fee.

## Help Your Son/Daughter Before, During & After Competition

#### **Before:**

- Know their goals, roles & needs accept them
- Release them to the game, their coach & team

#### **During:**

- Model poise, confidenc